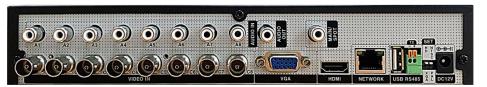

| 0~40°C / 20~80% RH            |                               |

| Operating Temperature / Humidity | 0~40℃ / 20~80% RH                              |                                                |  |
|----------------------------------|------------------------------------------------|------------------------------------------------|--|
| Dimension / Weight               | 350(W) X 258(D) X 70(H) /<br>3Kg (without HDD) | 260(W) X 237(D) X 44(H) / 1.2 Kg (without HDD) |  |
| Power Requirement / Consumption  | AC 100V-220V (50Hz-60Hz)<br>/ Adaptor 60W      | AC 100V-220V (50Hz-60Hz) / Adaptor 36W         |  |



- 1080p 240FPS Recording
- Full HD (1080p) Display



## **Dimension**



4ch Rear



8ch Rear