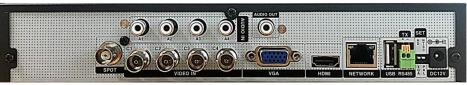

|                                                                                        | 0~40°C / 20~80% RH            |                               |

| Operating Temperature / Humidity | 0~40℃ / 20~80% RH                              |                                                |  |
|----------------------------------|------------------------------------------------|------------------------------------------------|--|
| Dimension / Weight               | 350(W) X 258(D) X 70(H) /<br>3Kg (without HDD) | 260(W) X 237(D) X 44(H) / 1.2 Kg (without HDD) |  |
| Power Requirement / Consumption  | AC 100V-220V (50Hz-60Hz)<br>/ Adaptor 60W      | AC 100V-220V (50Hz-60Hz) / Adaptor 36W         |  |



- 1080p 240FPS Recording
- Full HD (1080p) Display



## **Dimension**



4ch Rear



8ch Rear