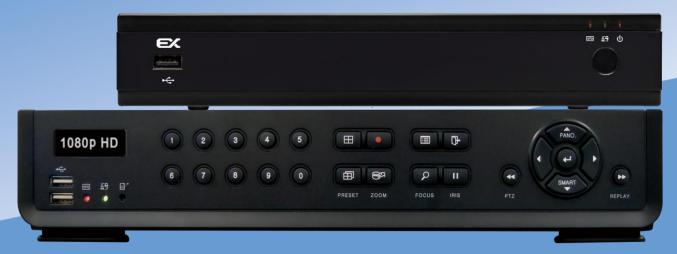

## Image Quality, Reliability, Performance

**≡**X-**=** □ H.264 1080p Real-Time Recording

## **Major Features**

- Pentaplex Operations (Simultaneous Live, Recording, Playback, Network, Backup)
- 240FPS Real-Time Recording (1080p).
- Up to 16CH simultaneous playback.
- Each Channel Recording Frame, Resolution, Quality and Audio setting.
- Various Playback modes support (Museum, Panorama, Event and Section Repeat Playback)
- E-Mail Notification on specific events.
- Viewer software for SMART PHONE (I-pad, I-phone, Android)
- Digital zoom in live view & playback.
- Smart HDD Recovery.
- Live view in Playback.
- SATA II support.
- Gigabit Network.
- Dual Streaming support.
- Remote Firmware upgrade.

**Live Viewer** 

Web Viewer

SMS eMap

**Smart Phone** 

- 1080p 240FPS Recording Full HD (1080p) Display

|                    | Model                                       | EHT-1600                                                                               | EHT-800                       | EHT-400                       |
|--------------------|---------------------------------------------|----------------------------------------------------------------------------------------|-------------------------------|-------------------------------|
| Model Performance  |                                             | EU1-1000                                                                               |                               | ED1-400                       |
|                    |                                             | PENTAPLEX Pool Time                                                                    |                               |                               |
| Live Display Speed |                                             | Real-Time                                                                              |                               |                               |
| Recording          | Max. (1080P)                                | 240 fps                                                                                | 240 fps                       | 120 fps                       |
| Speed              | Max. (720P)                                 | 240 fps                                                                                | 240 fps                       | 120 fps                       |
| Video In           | Channel / Transmission                      | 16CH (BNC) / EX-SDI,<br>HD-SDI                                                         | 8CH (BNC) / EX-SDI,<br>HD-SDI | 4CH (BNC) / EX-SDI,<br>HD-SDI |
| Video Out          | Main Display                                | HDMI / VGA                                                                             |                               |                               |
|                    | Main Display Resolution                     | 1920x1080 (P), 1600x1200(P), 1440x900(P), 12801024(P) ,1280x720 (P), 1024x768(P)       |                               |                               |
|                    | SPOT                                        | 1CH(BNC) (SD)                                                                          |                               |                               |
| Audio              | Input / output                              | 16/1                                                                                   | 8/1                           | 4/1                           |
| Alarm              | Input / output                              | 4/1                                                                                    | NONE                          | NONE                          |
| Details            |                                             |                                                                                        | •                             |                               |
|                    | Display Split                               | 1,4,7,9,10,13,16                                                                       | 1,4,7,9                       | 1,4                           |
| Screen             | Interface                                   | . , ,, -, -                                                                            | Graphic User Interface        | ,                             |
| Video<br>Storage   | Codec                                       | H.264                                                                                  |                               |                               |
|                    | Image Quality                               | 4 Levels ( Low / Normal / High / Highest )                                             |                               |                               |
|                    | Recording type                              | Schedule / Continuous / Event (Motion)                                                 |                               |                               |
|                    | Interface type                              | SATA 3.0                                                                               |                               |                               |
|                    | HDD                                         | Up to 2 HDD's Up to 1 HDD (option : e-SATA )                                           |                               | otion : e-SATA )              |
| Connectors         | USB port                                    | USB 2.0 2 PORT (1 USB : Front, 1 USB : Back)                                           |                               |                               |
| Function           | ļ.                                          |                                                                                        | ,                             | ,                             |
| Live Display       | OSD                                         | On / Off                                                                               |                               |                               |
|                    | Border Color / Digital Zoom                 | Selectable / Up to 4X                                                                  |                               |                               |
|                    | Cameo                                       | Camera Adjustment / Camera position change / Freeze / Audio on                         |                               |                               |
|                    | Area                                        | Adjustable GRID (16 X 12)                                                              |                               |                               |
| Motion             | Motion Sensitivity 5 Level motion detection |                                                                                        |                               |                               |
|                    | Hidden Video                                | Video is hidden in Live view but it is recorded                                        |                               |                               |
|                    | PTZ                                         | Supported recent PTZ camera protocol / Preset up to 255 / RS 485                       |                               |                               |
|                    | Private Zone                                | Block the private zone in live camera view                                             |                               |                               |
| System             | Auto Time Synch                             | By NTP(Network Time Protocol)                                                          |                               |                               |
|                    | Firmware Update                             | Via USB / Network                                                                      |                               |                               |
|                    | SMART HDD                                   | Auto Detect & Monitoring HDD's problem                                                 |                               |                               |
|                    | Source                                      | Motion / Video loss                                                                    |                               |                               |
| Event              | Action                                      | Recording, e-Mail, Log file, Send message to Remote, Buzzer, Pop Up Window, PTZ preset |                               |                               |
|                    | Pre/Post REC                                | Yes (Up to 10 sec / Up to 100 sec)                                                     |                               |                               |
|                    | Speed                                       | x1, x2, x4, x8, x16                                                                    |                               |                               |
|                    | Quick / Event search                        | Search by time with calendar / Search by event                                         |                               |                               |
| Search             | Repeat search                               | Select specific time period and playback repeatedly                                    |                               |                               |
|                    | Panorama search                             | Frame by frame                                                                         |                               |                               |
|                    | Smart search                                | Search only specific selected area                                                     |                               |                               |
|                    | CAMEO                                       | Live monitoring during playback, Playback camera change, Freeze and Digital zoom       |                               |                               |
| _                  | File format                                 | DVR Format                                                                             |                               |                               |
| Backup             | Media                                       | USB                                                                                    |                               |                               |
| Network            | Protocol                                    | Static IP, DHCP, DDNS                                                                  |                               |                               |
|                    | Physical / Mac Layer                        | RJ45 (10/100 /1000 Mbps), Ethernet                                                     |                               |                               |
|                    | Browser                                     | SMS, Web Viewer, Smart Phone Viewer (Android, I-phone)                                 |                               |                               |
| Environment        |                                             | ,                                                                                      | ,                             | , r/                          |
|                    | Temperature / Humidity                      |                                                                                        | 0~40°C / 20~80% RH            |                               |