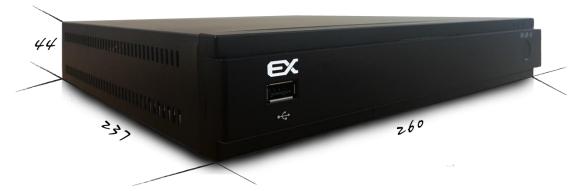

| Operating Temperature / Humidity | 0~40℃ / 20~80% RH                              |                                                |  |
|----------------------------------|------------------------------------------------|------------------------------------------------|--|
| Dimension / Weight               | 350(W) X 258(D) X 70(H) /<br>3Kg (without HDD) | 260(W) X 237(D) X 44(H) / 1.2 Kg (without HDD) |  |
| Power Requirement / Consumption  | AC 100V-220V (50Hz-60Hz)<br>/ Adaptor 60W      | AC 100V-220V (50Hz-60Hz) / Adaptor 36W         |  |

## **Dimension**

4ch Rear

8ch Rear